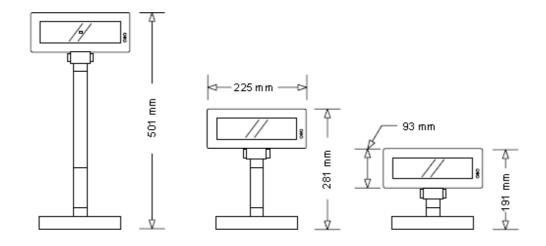

Color: White or Black available.

**Display color:** Blue green

**Power Requirement:** DC  $+12V \sim +19V$ ;  $3 \sim 6W$ 

Tilt angle:  $0^{\circ} \sim 45^{\circ}$ ; Rotation angle Max. 270°

**Dimension**: Base 19.7 x 10 cm (W x D); 19.5 / 28.5 / 56 cm (H)